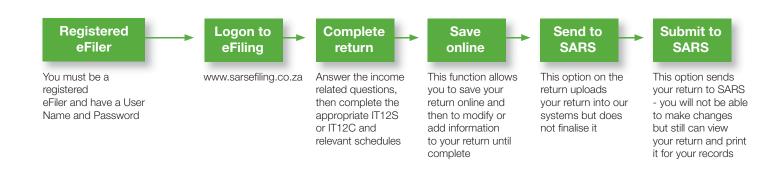

ansfer (EFT) as opposed to paying by cheque
- · No risk of late payment penalties (as payment is scheduled to occur exactly on the deadline date)
- No outlay of any fees or capital to become part of eFiling it is completely free

#### And, it saves you time and effort:

- Completely paperless and almost instantaneous communication with SARS
- Fewer errors (as the calculations are completed for you)
- Ease of entry and trace
- Quicker refunds
- Full history and reporting of submissions, payments and electronic correspondence available at the click of a button
- Reliable, guaranteed delivery with fully authenticated SARS confirmation for each return
- Increased security (no lost payments or returns)
- State of the art SMS or email notification and reminder services



## Registered eFilers



# Not registered as an eFiler



Note: Please make a note of your user name and password