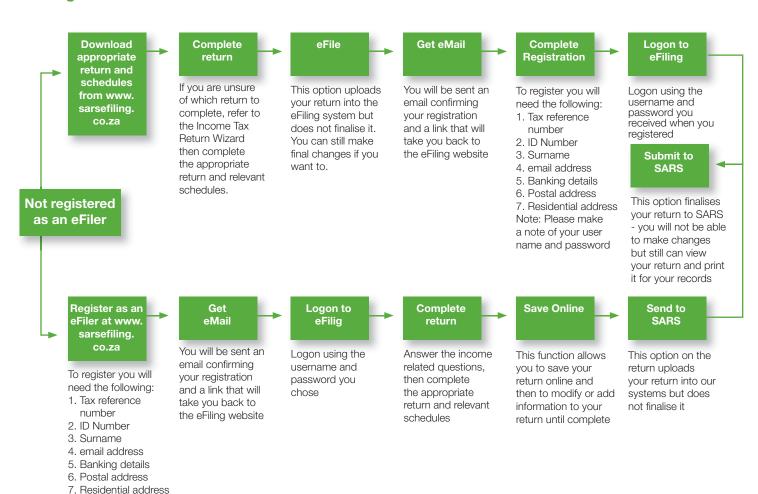

# Not registered as an eFiler

Note: Please make a note of your user name and password